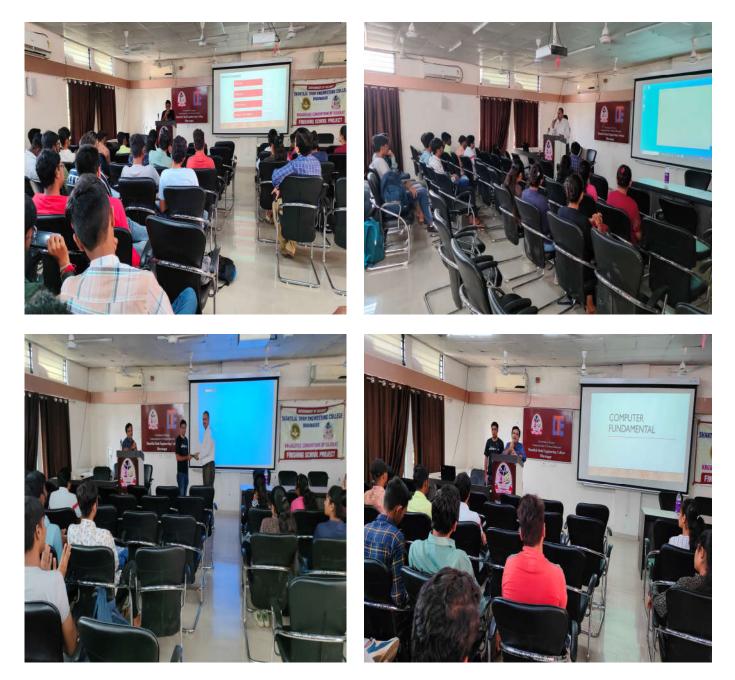

The last session was the question answer session where few questions were asked by the participants and Mr. Abhishek Shah – an Expert answered those questions. Dr. B. K. Borisaniya and

Dr. M. S. Shah gave the vote of thanks at last and gave the Dayri (Dairy) and Pen as memento to thank his valuable time and knowledge sharing. The below are the few photos of the event.